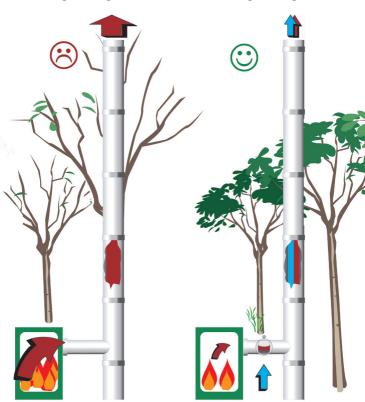

# Operation <u>without</u> draught regulator

## Operation with draught regulator

### With a draught regulator ...

- $\checkmark$  you save fuel and thus costs
- ✓ you reduce emissions
- ✓ conserve resources