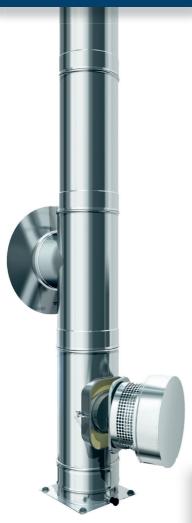

### RAAB ENERGY-SAVING CHIMNEY

The double wall system incl. draught regulator

## The professional system with additional benefits:

- ✓ Optimised combustion
- ✓ Fuel savings
- ✓ Less emissions
- ✓ Without auxiliary energy
- ✓ CE and TÜV tested Test certificate 09-0057

For systems from  $\emptyset$  130 to  $\emptyset$  180 mm